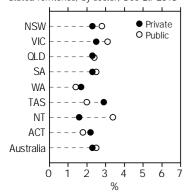

#### WPI—Annual change: original

Total hourly rates of pay excluding bonuses States/Territories, by sector, Dec Qtr 2018

# C O M M E N T A R Y

| WAGE PRICE INDEXES<br>Australia/Sector | In the December quarter 2018 both the Private and Public sector indexes rose 0.6%. The All sectors quarterly rise was 0.5%.                                                                                             |
|----------------------------------------|-------------------------------------------------------------------------------------------------------------------------------------------------------------------------------------------------------------------------|
| (seasonally adjusted)                  | The Private sector through the year rise to the December quarter 2018 of 2.3% was smaller than the Public sector rise of 2.5%. The Private sector has recorded the highest through the year growth since December 2014. |
| Australia/Sector (original)            | In the December quarter 2018, the Private sector index rose 0.5% while the Public sector rose 0.7%. The All sectors quarterly rise was 0.5%.                                                                            |
|                                        | The All sectors through the year rise was 2.3%. Through the year the Private and Public sectors grew 2.3% and 2.5% respectively, which continues the moderate rate of wages growth over the last two years.             |
| State/Territory (original)             | In the December quarter 2018, Victoria recorded the highest quarterly rise of 0.8%.<br>Tasmania recorded the lowest quarterly rise of 0.2%.                                                                             |
|                                        | Rises through the year ranged from 1.6% for Western Australia to 2.7% for Victoria.                                                                                                                                     |
|                                        | In the Private sector, the quarterly rise of 0.8% for Victoria was the highest rise of all states and territories. The lowest quarterly rise of 0.2% was recorded by the Australian Capital Territory.                  |
|                                        | Rises through the year in the Private sector ranged from 1.6% for the Northern Territory to 2.9% for Tasmania.                                                                                                          |
|                                        | In the Public sector, Queensland recorded the highest quarterly rise of all the states and territories (1.3%). Tasmania recorded the lowest rise of 0.2%.                                                               |
|                                        | Through the year, the Northern Territory recorded the highest Public sector rise of 3.4%, and Western Australia recorded the lowest (1.4%).                                                                             |