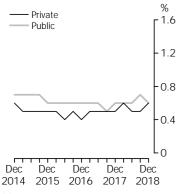

#### WPI—Quarterly changes: Trend(a)

(a) See Explanatory Notes paras 39-40, 42

#### TOTAL HOURLY RATES OF PAY EXCLUDING BONUSES

QUARTERLY CHANGE (SEP QTR 2018 TO DEC QTR 2018)

- The trend and seasonally adjusted indexes for Australia rose 0.5% in the December quarter 2018.
- In seasonally adjusted terms, both the Private and Public sector wage price indexes rose 0.6%.
- The highest index rise at an industry level (in original terms) was recorded in Financial and insurance services (0.9%) and the lowest in Accommodation and food services (0.1%).

ANNUAL CHANGE (DEC QTR 2017 TO DEC QTR 2018)

- The trend and seasonally adjusted indexes for Australia both rose 2.3% through the year to the December quarter 2018.
- In original terms, rises through the year to December quarter 2018 at the industry level ranged from 1.6% for Information media and telecommunication services to 2.8% for Electricity, gas, water and waste services and Health care and social assistance.

# C O M M E N T A R Y

| WAGE PRICE INDEXES<br>Australia/Sector | In the December quarter 2018 both the Private and Public sector indexes rose 0.6%. The All sectors quarterly rise was 0.5%.                                                                                             |
|----------------------------------------|-------------------------------------------------------------------------------------------------------------------------------------------------------------------------------------------------------------------------|
| (seasonally adjusted)                  | The Private sector through the year rise to the December quarter 2018 of 2.3% was smaller than the Public sector rise of 2.5%. The Private sector has recorded the highest through the year growth since December 2014. |
| Australia/Sector (original)            | In the December quarter 2018, the Private sector index rose 0.5% while the Public sector rose 0.7%. The All sectors quarterly rise was 0.5%.                                                                            |
|                                        | The All sectors through the year rise was 2.3%. Through the year the Private and Public sectors grew 2.3% and 2.5% respectively, which continues the moderate rate of wages growth over the last two years.             |
| State/Territory (original)             | In the December quarter 2018, Victoria recorded the highest quarterly rise of 0.8%.<br>Tasmania recorded the lowest quarterly rise of 0.2%.                                                                             |
|                                        | Rises through the year ranged from 1.6% for Western Australia to 2.7% for Victoria.                                                                                                                                     |
|                                        | In the Private sector, the quarterly rise of 0.8% for Victoria was the highest rise of all states and territories. The lowest quarterly rise of 0.2% was recorded by the Australian Capital Territory.                  |
|                                        | Rises through the year in the Private sector ranged from 1.6% for the Northern Territory to 2.9% for Tasmania.                                                                                                          |
|                                        | In the Public sector, Queensland recorded the highest quarterly rise of all the states and territories (1.3%). Tasmania recorded the lowest rise of 0.2%.                                                               |
|                                        | Through the year, the Northern Territory recorded the highest Public sector rise of 3.4%, and Western Australia recorded the lowest (1.4%).                                                                             |