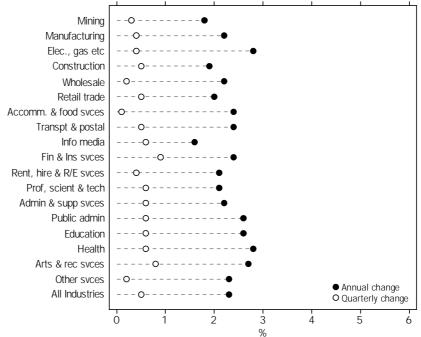

#### COMMENTARY continued

Industry (original)

WPI—ANNUAL AND QUARTERLY CHANGES: ORIGINAL, Total hourly rates of pay excluding bonuses—Industry, December quarter 2018

Wage growth in the Health care and social assistance industry was the main contributor to the December quarter 2018 index growth.

In the Private sector, Accommodation and food services recorded the lowest growth over the quarter (0.1%). Financial and insurance services recorded the highest quarterly rise of 0.9%.

Rises through the year in the Private sector ranged from 1.5% for Information media and telecommunication services, to 3.0% for Health care and social assistance.

In the Public sector, Electricity, gas, water and waste services recorded the lowest quarterly wages growth of 0.4% while Professional, scientific and technical services recorded the highest at 1.1%.

Rises through the year in the Public sector ranged from 1.9% for Professional, scientific and technical services to 2.7% for Public administration and safety.